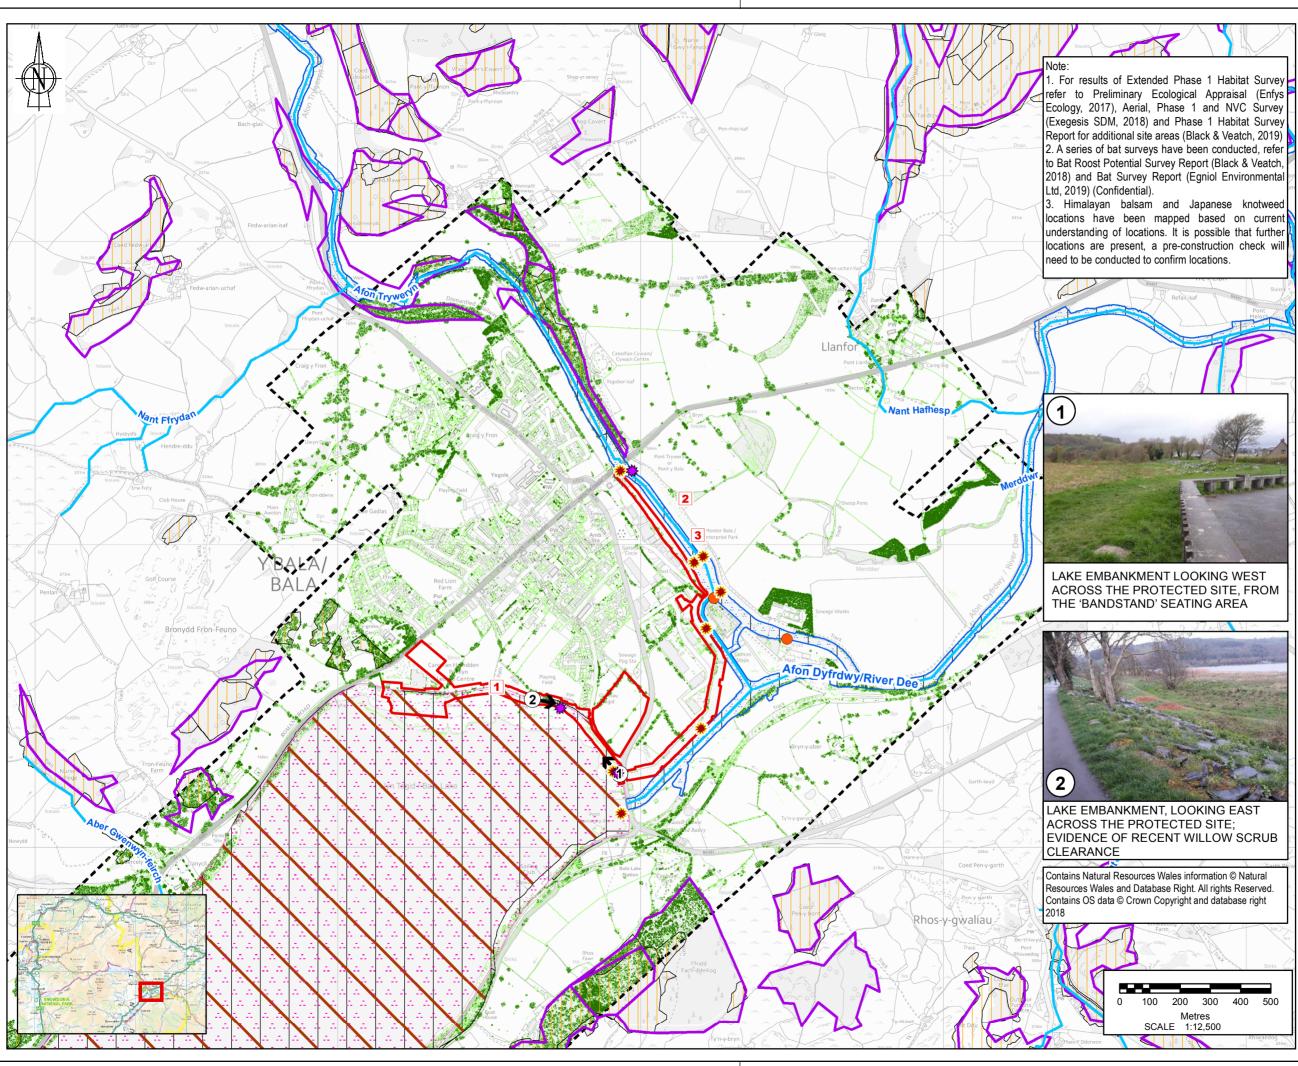

| Note: The limits, including the height and depths of the Works, shown in<br>this drawing are not to be taken as limiting the obligations of the<br>contrador under Contract. |                                                                                                                              |                       |        |            |                   |                         |         |  |  |
|------------------------------------------------------------------------------------------------------------------------------------------------------------------------------|------------------------------------------------------------------------------------------------------------------------------|-----------------------|--------|------------|-------------------|-------------------------|---------|--|--|
| Reproduced by permission of Ordnance Survey on behalf of HMSO.                                                                                                               |                                                                                                                              |                       |        |            |                   |                         |         |  |  |
| © Crown copyright and database rights 2019.<br>Ordnance Survey Licence number 100019741                                                                                      |                                                                                                                              |                       |        |            |                   |                         |         |  |  |
| LEGEND:                                                                                                                                                                      |                                                                                                                              |                       |        |            |                   |                         |         |  |  |
| CONSTRUCTION WORKING AREA                                                                                                                                                    |                                                                                                                              |                       |        |            |                   |                         |         |  |  |
| HIMALAYAN BALSAM                                                                                                                                                             |                                                                                                                              |                       |        |            |                   |                         |         |  |  |
| ANY.                                                                                                                                                                         |                                                                                                                              |                       |        |            |                   |                         |         |  |  |
|                                                                                                                                                                              |                                                                                                                              | ARTIFICIAL OTTER HOLT |        |            |                   |                         |         |  |  |
| _                                                                                                                                                                            |                                                                                                                              | - RIVER               |        |            |                   |                         |         |  |  |
|                                                                                                                                                                              | LLYN TEGID RAMSAR                                                                                                            |                       |        |            |                   |                         |         |  |  |
| SSSI                                                                                                                                                                         |                                                                                                                              |                       |        |            |                   |                         |         |  |  |
|                                                                                                                                                                              | AFON DYFRDWY (RIVER DEE)                                                                                                     |                       |        |            |                   |                         |         |  |  |
| <u> </u>                                                                                                                                                                     | LLYN TEGID                                                                                                                   |                       |        |            |                   |                         |         |  |  |
|                                                                                                                                                                              |                                                                                                                              |                       |        |            |                   |                         |         |  |  |
|                                                                                                                                                                              |                                                                                                                              |                       |        |            |                   |                         |         |  |  |
| EXIST                                                                                                                                                                        | ANCIENT WOODLAND INVENTORY                                                                                                   |                       |        |            |                   |                         |         |  |  |
|                                                                                                                                                                              | <pre>&lt; 3 (LOW VEGETATION)</pre>                                                                                           |                       |        |            |                   |                         |         |  |  |
|                                                                                                                                                                              | > 3 (HIGH VEGETATION)                                                                                                        |                       |        |            |                   |                         |         |  |  |
| 12                                                                                                                                                                           | LIDAR DATA COVERAGE                                                                                                          |                       |        |            |                   |                         |         |  |  |
|                                                                                                                                                                              | LARGE MATURE TREES ALONG LLYN TEGID                                                                                          |                       |        |            |                   |                         |         |  |  |
| 1                                                                                                                                                                            | NORTHERN EMBANKMENT. BATS HAVE<br>BEEN RECORDED ALONG THIS                                                                   |                       |        |            |                   |                         |         |  |  |
|                                                                                                                                                                              | EMBANKMENT AND TREES HAVE                                                                                                    |                       |        |            |                   |                         |         |  |  |
| POTENTIAL BAT ROOSTING FEATURES.                                                                                                                                             |                                                                                                                              |                       |        |            |                   |                         |         |  |  |
| 2                                                                                                                                                                            | COPSE OF TREES WITH<br>BAT ROOST POTENTIAL.                                                                                  |                       |        |            |                   |                         |         |  |  |
| 3                                                                                                                                                                            | 3 STONE BUILDING WITH                                                                                                        |                       |        |            |                   |                         |         |  |  |
| BAT ROOST POTENTIAL.                                                                                                                                                         |                                                                                                                              |                       |        |            |                   |                         |         |  |  |
|                                                                                                                                                                              |                                                                                                                              |                       |        |            |                   |                         |         |  |  |
|                                                                                                                                                                              |                                                                                                                              |                       |        |            |                   |                         |         |  |  |
| Safety Health and Environment Information                                                                                                                                    |                                                                                                                              |                       |        |            |                   |                         |         |  |  |
| the ty                                                                                                                                                                       | In addition to the hazards/risks normally associated with<br>the types of work detailed on this drawing, note the following: |                       |        |            |                   |                         |         |  |  |
| Construction                                                                                                                                                                 |                                                                                                                              |                       |        |            |                   |                         |         |  |  |
|                                                                                                                                                                              |                                                                                                                              |                       |        |            |                   |                         |         |  |  |
| Maintenance / Clearing / Operation.                                                                                                                                          |                                                                                                                              |                       |        |            |                   |                         |         |  |  |
| NOT APPLICABLE                                                                                                                                                               |                                                                                                                              |                       |        |            |                   |                         |         |  |  |
|                                                                                                                                                                              |                                                                                                                              |                       |        |            |                   |                         |         |  |  |
| Decommissioning / Demolition.                                                                                                                                                |                                                                                                                              |                       |        |            |                   |                         |         |  |  |
| NOT APPLICABLE                                                                                                                                                               |                                                                                                                              |                       |        |            |                   |                         |         |  |  |
|                                                                                                                                                                              |                                                                                                                              |                       |        |            |                   |                         |         |  |  |
|                                                                                                                                                                              |                                                                                                                              |                       |        |            |                   |                         |         |  |  |
|                                                                                                                                                                              |                                                                                                                              |                       |        |            |                   |                         |         |  |  |
|                                                                                                                                                                              |                                                                                                                              |                       |        |            |                   |                         |         |  |  |
|                                                                                                                                                                              |                                                                                                                              |                       |        |            |                   |                         |         |  |  |
| P01                                                                                                                                                                          | AJS                                                                                                                          | IJ                    | MB     | SPC        | 12/09/2019        | FOR CLI<br>REVIEW AND C | OMMENT  |  |  |
| Rev                                                                                                                                                                          | Drawn                                                                                                                        | Chkd                  | Rvwd   | Apprvd     | Date              | Descript                | ion     |  |  |
| Design                                                                                                                                                                       | ied by:                                                                                                                      | A                     | JS     |            | Date              | SEPTEMB                 | ER 2019 |  |  |
| Client                                                                                                                                                                       |                                                                                                                              |                       |        |            | oeth              |                         |         |  |  |
|                                                                                                                                                                              |                                                                                                                              |                       |        | Cyn        |                   |                         |         |  |  |
|                                                                                                                                                                              |                                                                                                                              |                       |        | Nat<br>Res | ources            |                         |         |  |  |
|                                                                                                                                                                              |                                                                                                                              |                       |        | Wal        | es                |                         |         |  |  |
| Client                                                                                                                                                                       | Drawing                                                                                                                      | No.                   |        |            |                   | Re                      | vision  |  |  |
|                                                                                                                                                                              |                                                                                                                              |                       |        |            |                   |                         |         |  |  |
| BLACK & VEATCH<br>Building a world of difference:                                                                                                                            |                                                                                                                              |                       |        |            |                   |                         |         |  |  |
| Black & Veatch Limited                                                                                                                                                       |                                                                                                                              |                       |        |            |                   |                         |         |  |  |
| Registered Office<br>60 High Street, Redhill, Surrey RH1 ISH, United Kingdom<br>Tel: +44(0)1737 774155 E-mail: bvl@bv.com                                                    |                                                                                                                              |                       |        |            |                   |                         |         |  |  |
| Projec                                                                                                                                                                       | t                                                                                                                            |                       |        |            |                   |                         |         |  |  |
| LLYN TEGID (BALA LAKE)                                                                                                                                                       |                                                                                                                              |                       |        |            |                   |                         |         |  |  |
| RESERVOIR SAFETY PROJECT                                                                                                                                                     |                                                                                                                              |                       |        |            |                   |                         |         |  |  |
| Drawing title:                                                                                                                                                               |                                                                                                                              |                       |        |            |                   |                         |         |  |  |
|                                                                                                                                                                              | ΕN                                                                                                                           |                       |        |            |                   |                         |         |  |  |
|                                                                                                                                                                              |                                                                                                                              | and                   |        |            | JNITIES<br>2 OF 4 | PLAN                    |         |  |  |
| BIO                                                                                                                                                                          | DIVE                                                                                                                         | RSIT                  |        |            | TURE CO           | )<br>NSERV/             | ATION   |  |  |
| Drawin                                                                                                                                                                       | ig scale:                                                                                                                    | 1:1                   | 2,500  | @ A3       | Sh                | et size:                | A3      |  |  |
| Drawing no. Revision<br>122918-BVL-Z0-00-DR-I-00012 P01                                                                                                                      |                                                                                                                              |                       |        |            |                   |                         |         |  |  |
|                                                                                                                                                                              | 12                                                                                                                           | 2910-                 | DVL-20 | ν-00-Dŀ    |                   | 1                       | P01     |  |  |